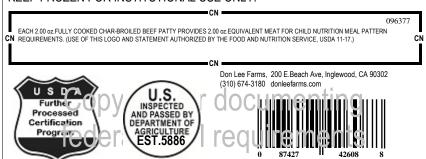

DON LEE FARMS®
200 EAST BEACH AVE.
INGLEWOOD, CA 90302
ASK@DONLEEFARMS.COM
310-674-3180

CONTAINS COMMODITIES DONATED BY THE UNITED STATES DEPARTMENT OF AGRICULTURE. THIS PRODUCT SHALL BE SOLD ONLY TO ELIGIBLE RECIPIENT AGENCIES.

# **Data Submission Form**

Basis for data submitted are "As served"

Package size (lb): 30.0

Brand: **DON LEE FARMS** 

Servings/package: 240

Product name: Fully cooked charbroiled beef patty

Product code: CNQ182003 CN label number: 096377